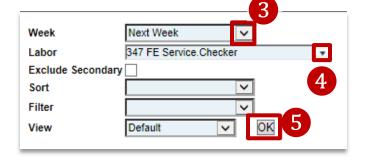

#### From the main menu:

1. Go to the **Scheduler** tab.

Select the **Filter** icon from the toolbar.
A selection window will appear.

3. Change the Date settings to **Next Week** using the drop down option.

4. Select the desired Labor from the drop down option. (Checker)

5. Click **OK**. The screen will return to the Scheduler page.

Continued on next page