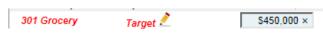

# mySchedule

9. Enter your sales figures inside the cell.

10.Click inside the next cell you would like to edit or press the Tab key to move one cell to the right.

Repeat steps 7 and 8 for the next departments to change target sales.