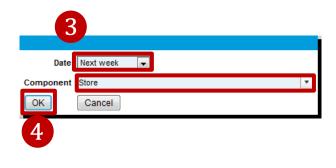

### From the main menu:

1. Expand the **Forecasting** tab then select **Forecaster**.

Select the **Filter** icon. A selection window will appear.

3. Change the settings to the desired week (Next week) and component (Store) by using the **drop down menu**.

4. Click **OK**. You will be returned to the previous screen.

Select Sales Forecast from the secondary toolbar by using the drop down menu.