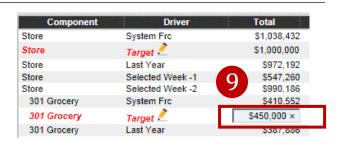

## **Adjust Target Sales By Department**

8. Locate the department and click inside the cell where you would like to change the target sales.

# mySchedule

9. Enter your sales figures inside the cell.

10.Click inside the next cell you would like to edit or press the Tab key to move one cell to the right.

Repeat steps 7 and 8 for the next departments to change target sales.