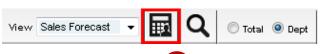

4. Click **OK**. You will be returned to the previous screen.

Select Sales Forecast from the secondary toolbar by using the drop down menu.

### Sales Forecast

 Toggle from Total Store to Department by selecting the magnifying glass icon OR selecting the Dept radio button.