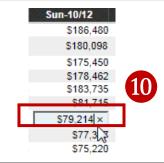

# mySchedule

9. Enter your sales figures inside the cell.

10.Click inside the next cell you would like to edit or press the Tab key to move one cell to the right.

Repeat steps 7 and 8 for the next departments to change target sales.