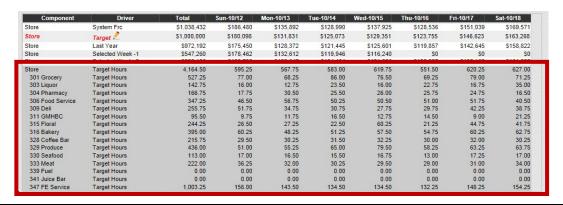

## **Review System Forecasted Sales (continued)**

Scroll up and down the screen to review all departments.

The upper part of the page will show the forecasted sales for each department.

The bottom of the page(inside the gray background) will show Target Hours for the store and each departments.