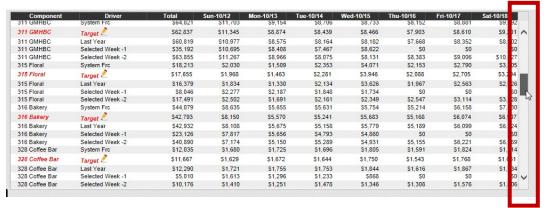

## **Review System Forecasted Sales (continued)**

Scroll up and down the screen to review all departments.

The upper part of the page will show the forecasted sales for each department.

The bottom of the page(inside the gray background) will show Target Hours for the store and each departments.