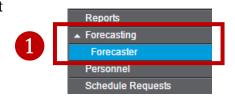

### From the main menu:

1. Expand the **Forecasting** tab then select **Forecaster**.

Select the **Filter** icon. A selection window will appear.

3. Change the settings to the desired week (Next week) and component (Store) by using the **drop down menu**.