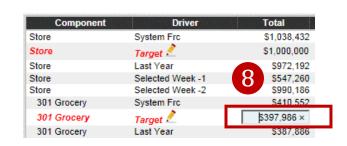

## **Adjust Target Sales By Department**

8. Locate the department and click inside the cell where you would like to change the target sales.

# mySchedule

9. Enter your sales figures inside the cell.

10.Click inside the next cell you would like to edit or press the Tab key to move one cell to the right.

Repeat steps 7 and 8 for the next departments to change target sales.