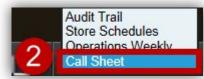

## To print a Call Sheet:

1. Click the Reports tab

2. Click the top drop down menu (defaulted to Store Schedules) and choose **Call Sheet** 

3. Click the bottom drop down menu (defaulted to –blank-) and choose **Courtesy Clerk** 