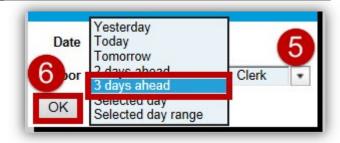

4. Select the **Filter** icon to change the settings. *A selection window will appear.* 

- 5. **3 days ahead** is selected in this example
- 6. Click OK