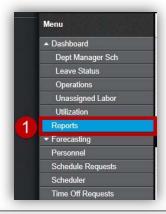

## To print a Call Sheet:

1. Click the Reports tab

2. Click the top drop down menu (defaulted to Store Schedules) and choose **Call Sheet** 

3. Click the bottom drop down menu (defaulted to –blank-) and choose **Courtesy Clerk** 