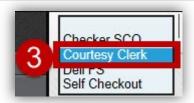

## To print a Call Sheet:

1. Click the Reports tab

2. Click the top drop down menu (defaulted to Store Schedules) and choose **Call Sheet** 

3. Click the bottom drop down menu (defaulted to –blank-) and choose **Courtesy Clerk** 